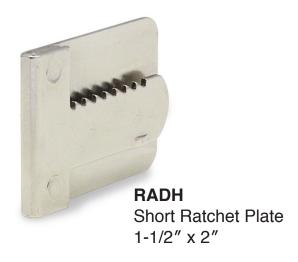

RADH = Small adhesive mounted plate  $(1-1/2" \times 2")$ 

RADE = Large adhesive mounted plate (1-1/2" x 3-7/8")