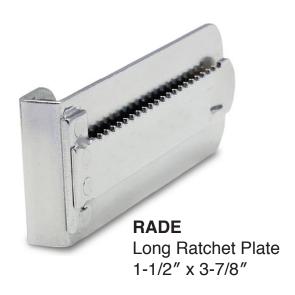

RADH = Small adhesive mounted plate  $(1-1/2" \times 2")$ 

RADE = Large adhesive mounted plate (1-1/2" x 3-7/8")