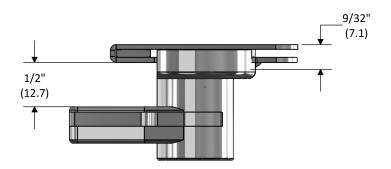

Base Part#: RLD XXXX

\* Parenthesis dimensions are in mm.

## XXXX = RATCHET BARS

R250 = Regular Ratchet Bar for glass doors with a max thickness of 1/4"

R380 = Regular Ratchet Bar for glass doors with a max thickness of 3/8"

A750 = Extended Ratchet Bar for glass doors with a max thickness of 3/4"