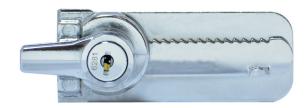

## RATCHET LOCKS

BOA Key Removable Core Ratchet locks are available in the industry standard 54G Keyway with 6 tumblers. Five different mounting possibilities make this ratchet lock very versatile. The BOA Ratchet Lock can be used on plexiglass, wood, metal or glass sliding doors.

## **RLD XXXX**

## XXXX = RATCHET BARS

R250 = Regular Ratchet Bar for glass doors with a max thickness of 1/4"

R380 = Regular Ratchet Bar for glass doors with a max thickness of 3/8"

A750 = Extended Ratchet Bar for glass doors with a max thickness of 3/4"