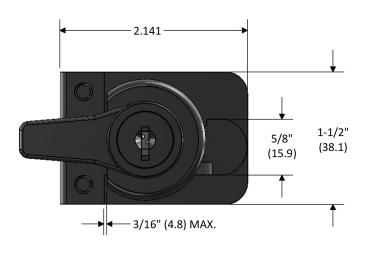

## RATCHET LOCKS

BOA Key Removable Core Ratchet locks are available in the industry standard 54G Keyway with 6 tumblers. Five different mounting possibilities make this ratchet lock very versatile. The BOA Ratchet Lock can be used on plexiglass, wood, metal or glass sliding doors.

Base Part#: RLD XXXX

\* Parenthesis dimensions are in mm.

## **RLD XXXX**