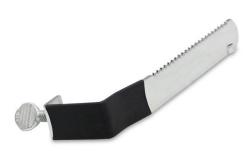

## RATCHET LOCKS



BOA Key Removable Core Ratchet locks are available in the industry standard 54G Keyway with 6 tumblers. Five different mounting possibilities make this ratchet lock very versatile. The BOA Ratchet Lock can be used on plexiglass, wood, metal or glass sliding doors.

Base Part#: RLD XXXX

\* Parenthesis dimensions are in mm.









## **RLD XXXX**

## XXXX = RATCHET BARS

R250 = Regular Ratchet Bar for glass doors with a max thickness of 1/4"

R380 = Regular Ratchet Bar for glass doors with a max thickness of 3/8"

A750 = Extended Ratchet Bar for glass doors with a max thickness of 3/4"

RADH = Small adhesive mounted plate  $(1-1/2" \times 2")$ 

RADE = Large adhesive mounted plate (1-1/2" x 3-7/8")

## RATCHET BARS











**R750** Extended Ratchet Bar 3/4"