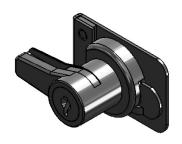

## RATCHET LOCKS

BOA Key Removable Core Ratchet locks are available in the industry standard 54G Keyway with 6 tumblers. Five different mounting possibilities make this ratchet lock very versatile. The BOA Ratchet Lock can be used on plexiglass, wood, metal or glass sliding doors.

RADH = Small adhesive mounted plate  $(1-1/2" \times 2")$ 

RADE = Large adhesive mounted plate (1-1/2" x 3-7/8")