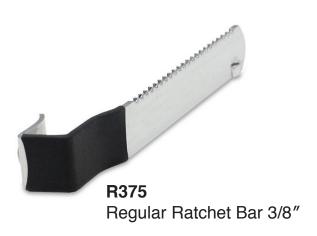

## XXXX = RATCHET BARS

R250 = Regular Ratchet Bar for glass doors with a max thickness of 1/4"

R380 = Regular Ratchet Bar for glass doors with a max thickness of 3/8"

A750 = Extended Ratchet Bar for glass doors with a max thickness of 3/4"