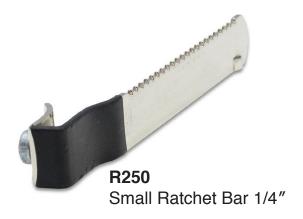

## XXXX = RATCHET BARS

R250 = Regular Ratchet Bar for glass doors with a max thickness of 1/4"

R380 = Regular Ratchet Bar for glass doors with a max thickness of 3/8"

A750 = Extended Ratchet Bar for glass doors with a max thickness of 3/4"

## RATCHET BARS

**R750** Extended Ratchet Bar 3/4"