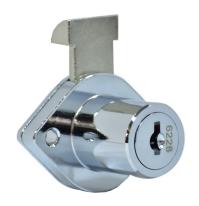

## **SPRING BOLTS**

BOA Key Removable Core Latchbolts are available in the industry standard 54G Keyway with 6 tumblers. Latchbolts are available in 1" and 1-1/2" barrel length dimensions. Latchbolts are uses on wood or metal applications. Optional accessories available.

Base Part#: SPRD XXXX L240 XX X X

Bolt travel is ~9/32" (7.1 mm).