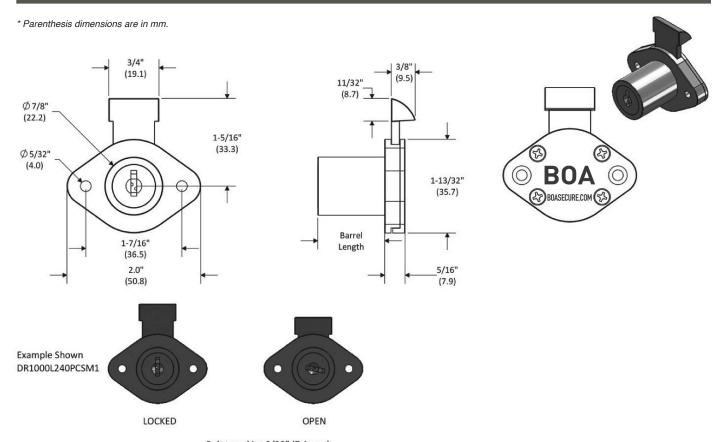

Base Part#: SPRD XXXX L240 XX X X

Bolt travel is ~9/32" (7.1 mm).

## SPRD XXXX L240 XX X X

XXXX = BARREL LENGTH

1000 = 1" Barrel length

1500 = 1-1/2" Barrel length

XX = METAL FINISH

PN = Polished Nickel (Standard)

SC = Satin Nickel

BL = Black

X = STAMP LOCK

S = Stamp lockface or lock (Standard)

B = Blank (no stamping)

X = MASTERKEYING

M = Core or lock is masterkeyed

R = Regular (non-masterkeyed)